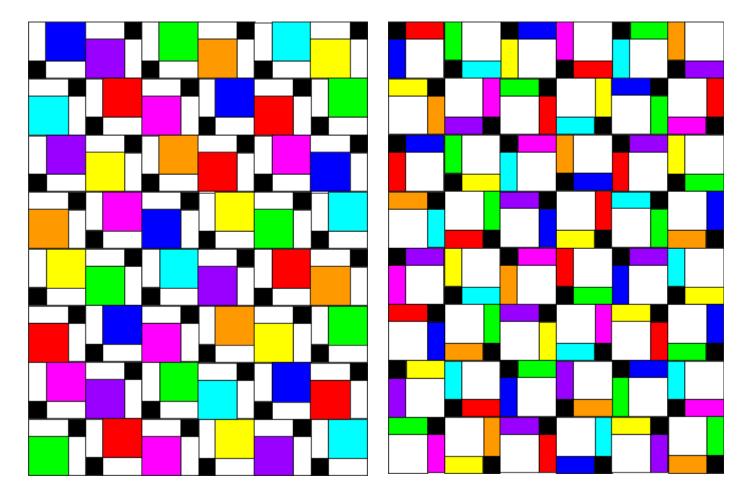

# **Example Quilts**

5" blocks without sashing

5" blocks with sashing

8 1/2" block without sashing

8 1/2" blocks with sashing

Use 9.5" squares with 2.5" sashing around them.

Other Layout Options for Disappearing Nine Patch