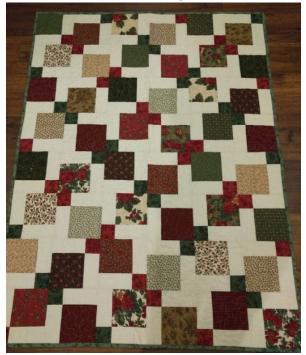

# **Example Quilts**

5" blocks without sashing

5" blocks with sashing

8 1/2" block without sashing

8 1/2" blocks with sashing

Use 9.5" squares with 2.5" sashing around them.

Other Layout Options for Disappearing Nine Patch