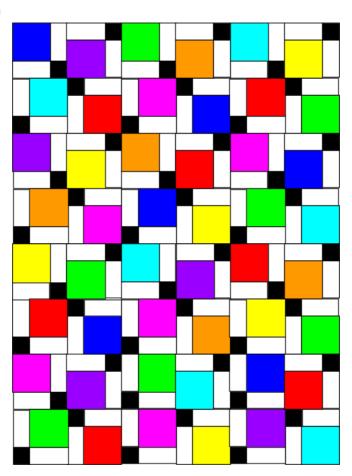

# **Example Quilts**

5" blocks without sashing

5" blocks with sashing

8 1/2" block without sashing

8 1/2" blocks with sashing

Use 9.5" squares with 2.5" sashing around them.

Other Layout Options for Disappearing Nine Patch