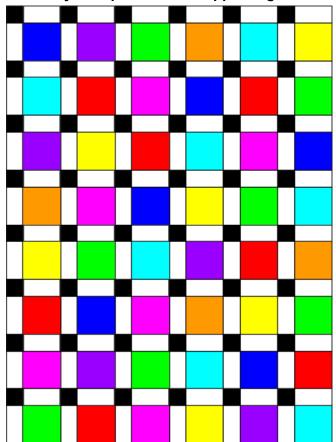

# **Example Quilts**

5" blocks without sashing

5" blocks with sashing

8 1/2" block without sashing

8 1/2" blocks with sashing

Use 9.5" squares with 2.5" sashing around them.

Other Layout Options for Disappearing Nine Patch