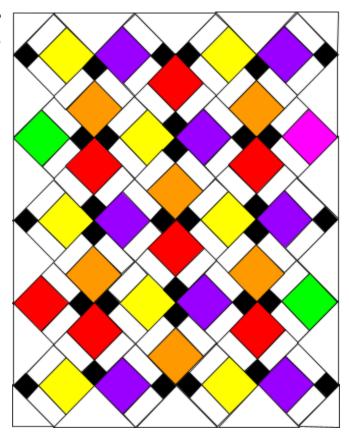

Here is an example with the squares on point. Cut 4 - 10  $\frac{1}{2}$ " squares for the triangles on the top, bottom and sides. Then cut them in half diagonally in both directions. You will have two leftover triangles.

Cut 2 - 5 1/2" squares for the corners. Cut them in half diagonally (one direction).

Here is another one with the squares on point.