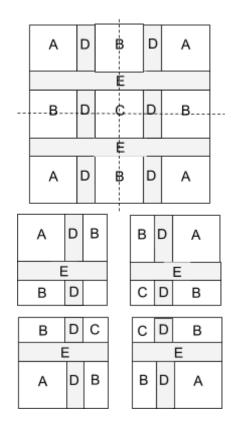

#### **Blocks with Sashing**

| Α | D | В | D | Α |
|---|---|---|---|---|
|   |   | Е |   |   |
| В | D | С | D | В |
|   |   | Е |   |   |
| Α | D | В | D | Α |

2. Cut nine patches in half horizontally and vertically.

### **Blocks with Sashing**

3. Arrange blocks into rows and columns.

|                          | 5" with sashing | 5" without sashing | 8½" with or without sashing |
|--------------------------|-----------------|--------------------|-----------------------------|
| Number of Squares Across | 5               | 6                  | 3                           |
| Number of Rows           | 6               | 8                  | 4                           |