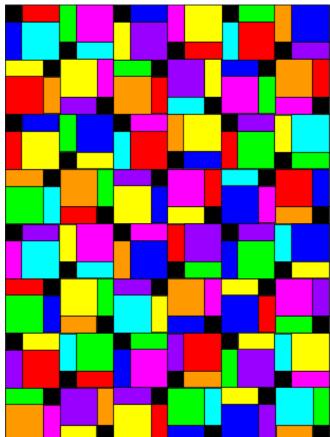

Here is an example with the squares on point. Cut 4 - 10  $\frac{1}{2}$ " squares for the triangles on the top, bottom and sides. Then cut them in half diagonally in both directions. You will have two leftover triangles.

Cut 2 - 5 1/2" squares for the corners. Cut them in half diagonally (one direction).

Here is another one with the squares on point.