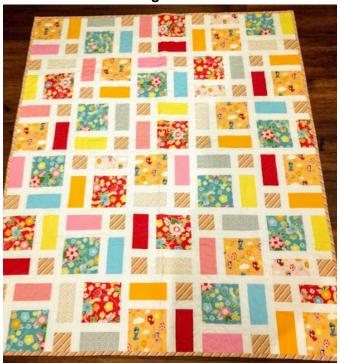

# **Example Quilts**

5" blocks without sashing

5" blocks with sashing

8 1/2" block without sashing

8 1/2" blocks with sashing

Use 9.5" squares with 2.5" sashing around them.

Other Layout Options for Disappearing Nine Patch