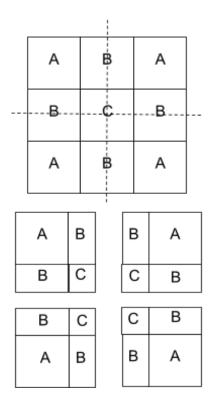

#### **Sewing Instructions**

1. Sew together nine patches as shown below.

### **Blocks without sashing**

| А | В | Α |
|---|---|---|
| В | С | В |
| Α | В | Α |

# **Blocks without sashing**