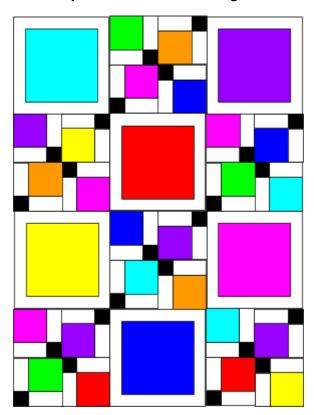

Here is an example with the squares on point. Cut 4 - 10  $\frac{1}{2}$ " squares for the triangles on the top, bottom and sides. Then cut them in half diagonally in both directions. You will have two leftover triangles.

Cut 2 - 5 1/2" squares for the corners. Cut them in half diagonally (one direction).

Here is another one with the squares on point.