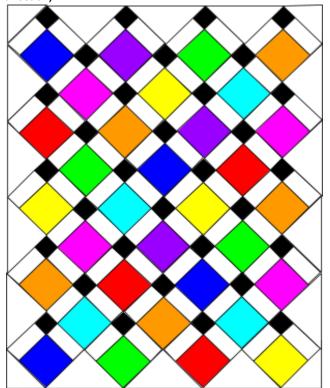

Here is an example with the squares on point. Cut 4 - 10  $\frac{1}{2}$ " squares for the triangles on the top, bottom and sides. Then cut them in half diagonally in both directions. You will have two leftover triangles.

Cut 2 - 5 1/2" squares for the corners. Cut them in half diagonally (one direction).

Here is another one with the squares on point.