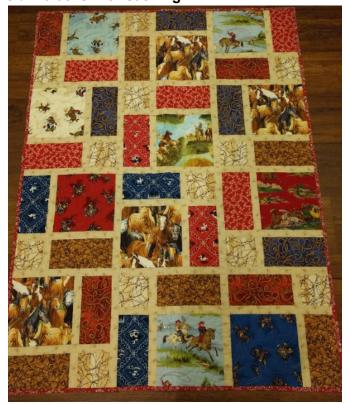

# **Example Quilts**

5" blocks without sashing

5" blocks with sashing

8 1/2" block without sashing

8 1/2" blocks with sashing

Use 9.5" squares with 2.5" sashing around them.

Other Layout Options for Disappearing Nine Patch