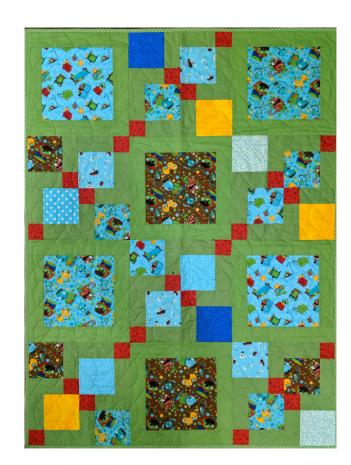

# **Example Quilts**

5" blocks without sashing

5" blocks with sashing

8 1/2" block without sashing

8 1/2" blocks with sashing

Use 9.5" squares with 2.5" sashing around them.

Other Layout Options for Disappearing Nine Patch