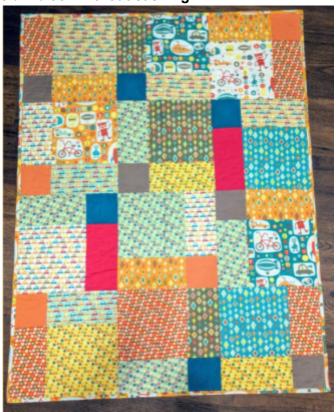

# **Example Quilts**

5" blocks without sashing

5" blocks with sashing

8 1/2" block without sashing

8 1/2" blocks with sashing

Use 9.5" squares with 2.5" sashing around them.

Other Layout Options for Disappearing Nine Patch