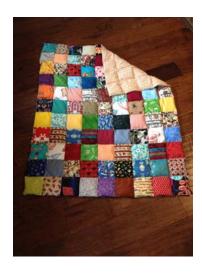

## Fabric Choices:

Weighted blankets are only appropriate for children aged 7 and older. The majority of our requests are for common use in foster care group homes, special education classrooms and CPS facilities. With this in mind, please make the tops with fabric which is appropriate for either gender. Bright colored and 'I-Spy' tops are ideal for these children.