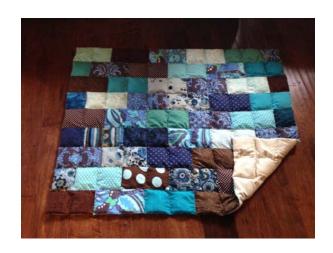

## Fabric Choices:

Weighted blankets are only appropriate for children aged 7 and older. The majority of our requests are for common use in foster care group homes, special education classrooms and CPS facilities. With this in mind, please make the tops with fabric which is appropriate for either gender. Bright colored and 'I-Spy' tops are ideal for these children.