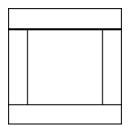

2. Sew a Block Border  $1\frac{1}{2}$ " x  $6\frac{1}{2}$ " on the top and bottom of the Step 1 Unit.

Your Eye Spy Block now measures  $6\frac{1}{2}$ " square.

Make 48 blocks and then set them 6 across by 8 down. Your quilt top will measure  $36\frac{1}{2}$ " x  $48\frac{1}{2}$ ".

1. Sew a Block Border  $1\frac{1}{2}$ " x  $4\frac{1}{2}$ " on either side of a Center  $4\frac{1}{2}$ " square.

2. Sew a Block Border  $1\frac{1}{2}$ " x  $6\frac{1}{2}$ " on the top and bottom of the Step 1 Unit.