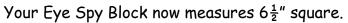

2. Sew a Block Border  $1\frac{1}{2}$ " x  $6\frac{1}{2}$ " on the top and bottom of the Step 1 Unit.

Your Eye Spy Block now measures  $6\frac{1}{2}$ " square.

Make 48 blocks and then set them 6 across by 8 down. Your quilt top will measure  $36\frac{1}{2}$ " x  $48\frac{1}{2}$ ".