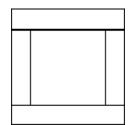

## Cutting Instructions: for one block

Center: cut 1 -  $4\frac{1}{2}$ " square Block Border: cut 2 -  $1\frac{1}{2}$ " x  $6\frac{1}{2}$ " and 2 -  $1\frac{1}{2}$ " x  $4\frac{1}{2}$ "

1. Sew a Block Border  $1\frac{1}{2}$ " x  $4\frac{1}{2}$ " on either side of a Center  $4\frac{1}{2}$ " square.

1. Sew a Block Border  $1\frac{1}{2}$ " x  $4\frac{1}{2}$ " on either side of a Center  $4\frac{1}{2}$ " square.

2. Sew a Block Border  $1\frac{1}{2}$ " x  $6\frac{1}{2}$ " on the top and bottom of the Step 1 Unit.