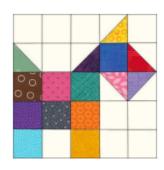

## **BIG SCOTTIE DOG**

Using provided light and colored triangles, make 6 half square triangles. Select which direction you'd like your Scottie to face and assemble as shown above with provided light and colored squares.