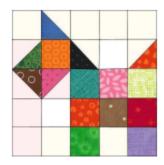

## **BIG SCOTTIE DOG**

Using provided light and colored triangles, make 6 half square triangles. Select which direction you'd like your Scottie to face and assemble as shown above with provided light and colored squares.