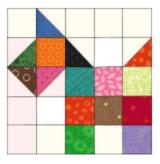

## **BIG SCOTTIE DOG**

Using provided light and colored triangles, make 6 half square triangles. Select which direction you'd like your Scottie to face and assemble as shown above with provided light and colored squares.