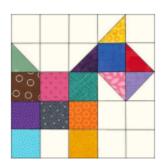

## **BIG SCOTTIE DOG**

Using provided light and colored triangles, make 6 half square triangles. Select which direction you'd like your Scottie to face and assemble as shown above with provided light and colored squares.